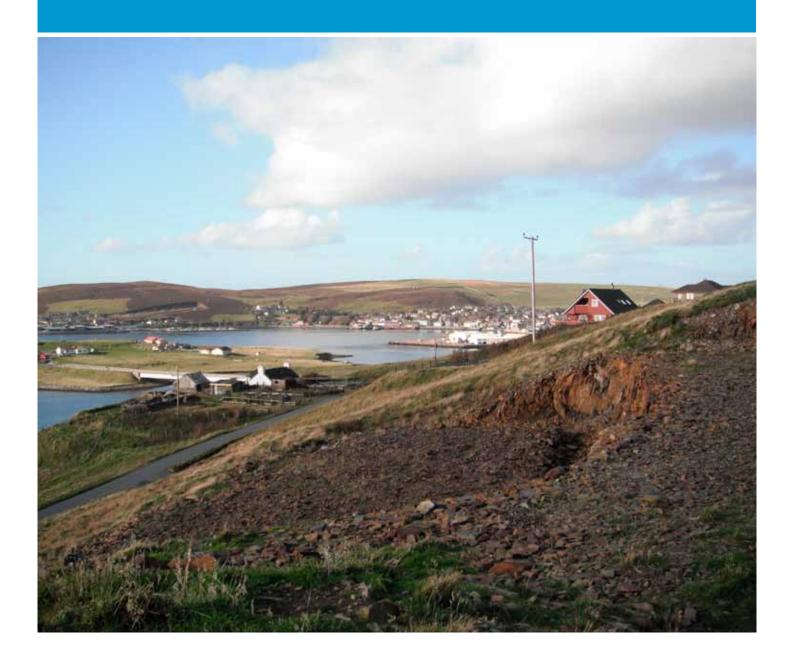

# Overview

Impressive elevated house site with unimpeded panoramic views towards Scalloway, Trondra, the Islands and beyond to Foula. The site extends to approximately 0.4 acres. Site excavations have been done and the base of the access road formed. Connections to all services are close at hand.