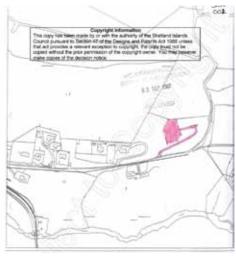

Full detailed planning permission exists for an architect designed house for the site, but other designs could be utilised. Full details of the planning permission and associated plans can be found on the Shetland Islands Council website via this shortened link: www.inksters.com/sundibanks